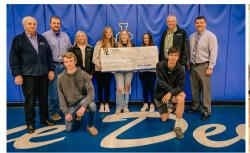

## **Project Graduation**

Twin Lakes recently visited with each high school in our service area to present the graduating seniors with a \$2,500 check to be used for Project Graduation. Project Graduation is an overnight event the seniors participate in as their class gathers for one last time. Numerous items are given to the students during Project Graduation as a gift for their accomplishments and hard work over the past four years. This occasion has been taking place for several years to give the students a reward and a safe place to gather and say their good-byes. Twin Lakes is proud to sponsor this event and would like to congratulate the Class of 2023 and wish them the best on their next chapter in life.

**Jackson County High School** 

**Pickett County High School** 

**Upperman High School** 

**York Institute** 

**Livingston Academy** 

**Clay County High School** 