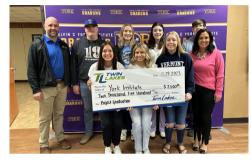

## **Project Graduation**

Twin Lakes recently visited with each high school in our service area to present the graduating seniors with a \$2,500 check to be used for Project Graduation. Project Graduation is an overnight event the seniors participate in as their class gathers for one last time. Numerous items are given to the students during Project Graduation as a gift for their accomplishments and hard work over the past four years. This occasion has been taking place for several years to give the students a reward and a safe place to gather and say their good-byes. Twin Lakes is proud to sponsor this event and would like to congratulate the Class of 2023 and wish them the best on their next chapter in life.

**Jackson County High School** 

**Pickett County High School** 

**Upperman High School** 

**York Institute** 

**Livingston Academy** 

**Clay County High School** 