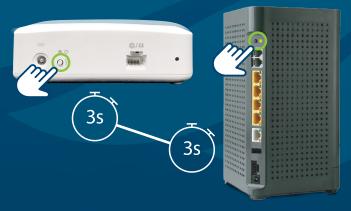

## Setting up your GigaSpire Wi-Fi Extender

When the LED is flashing red, you can pair the GigaSpire Wi-Fi Extender with the GigaSpire Router.

Press and hold the WPS buttons on the GigaSpire Wi-Fi Extender and then the GigaSpire Router for 3 seconds each (less than 30 seconds apart). The LED will flash green while attempting to pair.

**Note:** Once successful pairing is complete, the GigaSpire Router and Wi-Fi Extender LEDs will both show a solid green color. It may take several minutes to reach this state.

If applicable, use the IQMAX app to set up the GigaSpire Wi-Fi Extender.