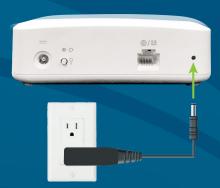

## Setting up your GigaSpire Wi-Fi Extender

When the LED is flashing red, you can pair the GigaSpire Wi-Fi Extender with the GigaSpire Router.

Press and hold the WPS buttons on the GigaSpire Wi-Fi Extender and then the GigaSpire Router for 3 seconds each (less than 30 seconds apart). The LED will flash green while attempting to pair.