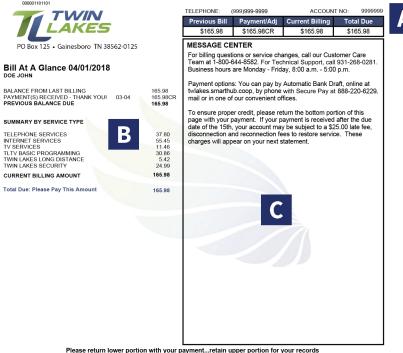

## Understanding Your New Bill

- **A.** The Bill Header Section is a quick way to look at your previous and current due along with any payments or adjustments that had occurred in the past period.
- **B.** Your summary for each type of service and charge associated will display in the Bill At A Glance column.
- **C.** The Message Center is a good location to check for important notices from Twin Lakes.
- **D.** Please tear off the remittance stub and include with your payment. Please do not attach the payment to the stub.